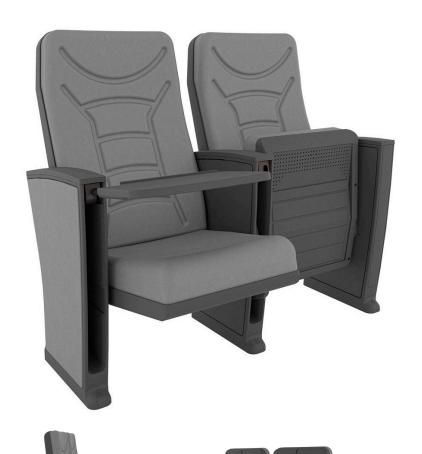

#### TECHNICAL SPECIFICATIONS

Dimensions: 55 - 57 cm seat centres

52 cm depth 100 cm height

Backrest: Cold moulded polyurethane foam 'UNIBLOCK'

system, which wraps an injected polypropylene frame completely. All this structure is protected by

a texturized injected polypropylene seat shell.

Polyurethane density 55 Kg/m<sup>3</sup>.

Seat: Cold moulded polyurethane foam 'UNIBLOCK'

system, which wraps an injected polypropylene frame completely. All this structure is protected by a texturized injected polypropylene seat shell. The seat pan folds by means of an automatic noiseless maintenance-free double spring. Polyurethane

density 65 Kg/m<sup>3</sup>.

Side panel: Texturized injected polypropylene, 70mm.

End row panels completely upholstered. Optional by

laminated 3D finish with LYF system or by wood.

Concealed floor fixation system.

Armrest: Rectangular texturized injected polypropylene,

Optional; by LYF System or wood.

Volume: 0.150 m³/unit

Weight: 14.5 Kg not assembled

Euro Seating reserves the right to modify the dimensions and characteristics without prior notice. All dimensions and specifications are given for information purposes only.