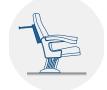

tomatic noiseless maintenance-free double spring. Polyurethane

density 65 Kg/m<sup>3</sup>.

Side panel: Texturized injected polypropylene, 70mm.

End row panels completely upholstered. Optional by

laminated 3D finish with LYF system or by wood.

Concealed floor fixation system.

Armrest: Rectangular texturized injected polypropylene,

Optional; by LYF System or wood.

Volume: 0.150 m³/unit

Weight: 14.5 Kg not assembled

Euro Seating reserves the right to modify the dimensions and characteristics without prior notice. All dimensions and specifications are given for information purposes only.



# MONTREAL PLUS PL

#### **DRAWING**



## **OPTIONS**



Fixation to the floor



Embroidered logo





Row labels



Movable seat





Seating numbering



**Ref 975** (more upright backrest)



Desk

## **CERTIFICATES**

BS 5852:2006 BS-EN 1021-1:2006 CAL TB 117-2013, SECTION 1 UNE 23.727-90 1R (M1) UNE-EN 1021-1:2006 / UNE-EN 1021-2:2006 BS 5852:1979 Parte 1

| Fabric | Fire barrier | Foam | Seat |
|--------|--------------|------|------|
| •      |              |      |      |
| •      |              |      |      |
| •      |              |      |      |
| •      | •            |      |      |
| •      | •            | •    | •    |
|        | •            |      |      |













Euro Seating reserves the right to modify the dimensions and characteristics without prior notice. All dimensions and specifications are given for information purposes only.

Tip-up seat