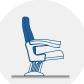

l. The seat pan folds by means of an automatic noiseless maintenance-free double spring. Polyurethane

density 65 Kg/m<sup>3</sup>.

Side panel: Texturized injected polypropylene, 70mm.

End row panels completely upholstered. Optional by

laminated 3D finish with LYF system or by wood.

Concealed floor fixation system.

Armrest: Rectangular texturized injected polypropylene,

Optional; by LYF System or wood.

Volume: 0.150 m³/unit

Weight: 14.5 Kg not assembled

Euro Seating reserves the right to modify the dimensions and characteristics without prior notice. All dimensions and specifications are given for information purposes only.



# MONTREAL PLUS PL

#### **DRAWING**



## **OPTIONS**



Fixation to the floor



Embroidered logo





Row labels



Movable seat





Seating numbering



**Ref 975** (more upright backrest)



Desk

## **CERTIFICATES**

BS 5852:2006 BS-EN 1021-1:2006 CAL TB 117-2013, SECTION 1 UNE 23.727-90 1R (M1) UNE-EN 1021-1:2006 / UNE-EN 1021-2:2006 BS 5852:1979 Parte 1

| Fabric | Fire barrier | Foam | Seat |
|--------|--------------|------|------|
| •      |              |      |      |
| •      |              |      |      |
| •      |              |      |      |
| •      | •            |      |      |
| •      | •            | •    | •    |
|        | •            |      |      |













Euro Seating reserves the right to modify the dimensions and characteristics without prior notice. All dimensions and specifications are given for information purposes only.

Tip-up seat