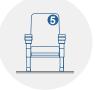

#### TECHNICAL SPECIFICATIONS

Dimensions: 55 - 57 cm seat centres

52 cm depth 100 cm height

Backrest: Cold moulded polyurethane foam 'UNIBLOCK'

system, which wraps an injected polypropylene frame completely. All this structure is protected by

a texturized injected polypropylene seat shell.

Polyurethane density 55 Kg/m<sup>3</sup>.

Seat: Cold moulded polyurethane foam 'UNIBLOCK'

system, which wraps an injected polypropylene frame completely. All this structure is protected by a texturized injected polypropylene seat shell. The seat pan folds by means of an automatic noiseless maintenance-free double spring. Polyurethane

density 65 Kg/m<sup>3</sup>.

Side panel: Texturized injected polypropylene, 70mm.

End row panels completely upholstered. Optional by

laminated 3D finish with LYF system or by wood.

Concealed floor fixation system.

Armrest: Rectangular texturized injected polypropylene,

Optional; by LYF System or wood.

Volume: 0.150 m³/unit

Weight: 14.5 Kg not assembled

Euro Seating reserves the right to modify the dimensions and characteristics without prior notice. All dimensions and specifications are given for information purposes only.