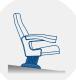

#### TECHNICAL SPECIFICATIONS

Dimensions: 55 - 57 cm seat centres

52 cm depth 100 cm height

Backrest: Cold moulded polyurethane foam 'UNIBLOCK'

system, which wraps an injected polypropylene frame completely. All this structure is protected by

a texturized injected polypropylene seat shell.

Polyurethane density 55 Kg/m<sup>3</sup>.

Seat: Cold moulded polyurethane foam 'UNIBLOCK'

system, which wraps an injected polypropylene frame completely. All this structure is protected by a texturized injected polypropylene seat shell. The seat pan folds by means of an automatic noiseless maintenance-free double spring. Polyurethane

density 65 Kg/m<sup>3</sup>.

Side panel: Texturized injected polypropylene, 70mm.

End row panels completely upholstered. Optional by

laminated 3D finish with LYF system or by wood.

Concealed floor fixation system.

Armrest: Rectangular texturized injected polypropylene,

Optional; by LYF System or wood.

Volume: 0.150 m³/unit

Weight: 14.5 Kg not assembled

Euro Seating reserves the right to modify the dimensions and characteristics without prior notice. All dimensions and specifications are given for information purposes only.