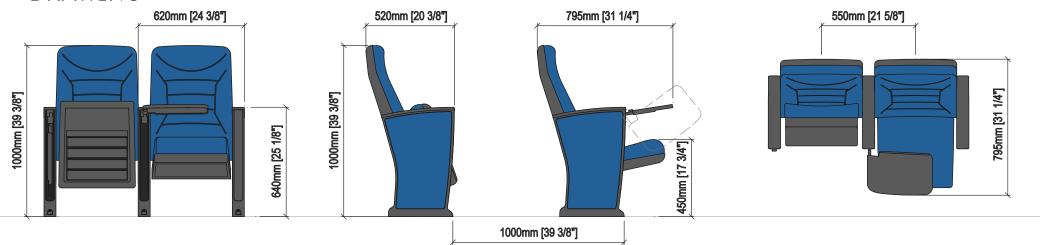

ected polypropylene frame completely. All this structure is protected by a texturized injected polypropylene seat shell. The seat pan folds by means of an automatic noiseless maintenance-free double spring. Polyurethane

density 65 Kg/m<sup>3</sup>.

Side panel: Texturized injected polypropylene, 70mm.

End row panels completely upholstered. Optional by

laminated 3D finish with LYF system or by wood.

Concealed floor fixation system.

Armrest: Rectangular texturized injected polypropylene,

Optional; by LYF System or wood.

Volume: 0.150 m³/unit

Weight: 14.5 Kg not assembled

Euro Seating reserves the right to modify the dimensions and characteristics without prior notice. All dimensions and specifications are given for information purposes only.



# MONTREAL PLUS PL

#### **DRAWING**



## **OPTIONS**



Fixation to the floor



Embroidered logo





Row labels



Movable seat





Seating numbering



**Ref 975** (more upright backrest)



Desk

## **CERTIFICATES**

BS 5852:2006 BS-EN 1021-1:2006 CAL TB 117-2013, SECTION 1 UNE 23.727-90 1R (M1) UNE-EN 1021-1:2006 / UNE-EN 1021-2:2006 BS 5852:1979 Parte 1

| Fabric | Fire barrier | Foam | Seat |
|--------|--------------|------|------|
| •      |              |      |      |
| •      |              |      |      |
| •      |              |      |      |
| •      | •            |      |      |
| •      | •            | •    | •    |
|        | •            |      |      |













Euro Seating reserves the right to modify the dimensions and characteristics without prior notice. All dimensions and specifications are gi