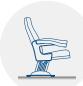

urized injected polypropylene seat shell. The seat pan folds by means of an automatic noiseless maintenance-free double spring. Polyurethane

density 65 Kg/m<sup>3</sup>.

Side panel: Texturized injected polypropylene, 70mm.

End row panels completely upholstered. Optional by

laminated 3D finish with LYF system or by wood.

Concealed floor fixation system.

Armrest: Rectangular texturized injected polypropylene,

Optional; by LYF System or wood.

Volume: 0.150 m³/unit

Weight: 14.5 Kg not assembled

Euro Seating reserves the right to modify the dimensions and characteristics without prior notice. All dimensions and specifications are given for information purposes only.



# MONTREAL PLUS PL

#### **DRAWING**



## **OPTIONS**



Fixation to the floor



Embroidered logo





Row labels



Movable seat





Seating numbering



**Ref 975** (more upright backrest)



Desk

## **CERTIFICATES**

BS 5852:2006 BS-EN 1021-1:2006 CAL TB 117-2013, SECTION 1 UNE 23.727-90 1R (M1) UNE-EN 1021-1:2006 / UNE-EN 1021-2:2006 BS 5852:1979 Parte 1

| Fabric | Fire barrier | Foam | Seat |
|--------|--------------|------|------|
| •      |              |      |      |
| •      |              |      |      |
| •      |              |      |      |
| •      | •            |      |      |
| •      | •            | •    | •    |
|        | •            |      |      |













Euro Seating reserves the right to modify the dimensions and characteristics without prior notice. All dimensions and specifications are given for information purposes only.

Tip-up seat